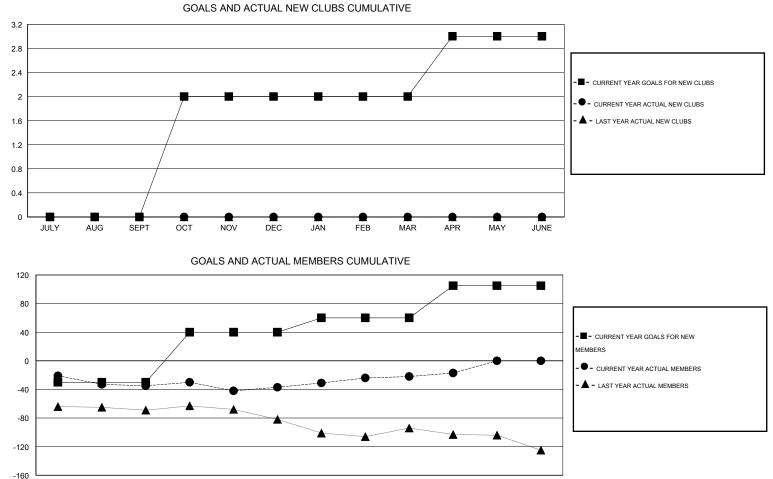

## LOCATION MASSACHUSETTS

| -             |                  | Clubs               |                            |                             | Members<br>RESULTS FOR 2013-2014 |                    |                                  |                              |                             |  |
|---------------|------------------|---------------------|----------------------------|-----------------------------|----------------------------------|--------------------|----------------------------------|------------------------------|-----------------------------|--|
|               | RESU             | LTS FOR 2013-2014   |                            |                             |                                  |                    |                                  |                              |                             |  |
| QUARTER       | NEW CLUB<br>GOAL | ACTUAL NEW<br>CLUBS | ACTUAL<br>DROPPED<br>CLUBS | ACTUAL NET<br>GAIN/<br>LOSS | QUARTER                          | NEW MEMBER<br>GOAL | ACTUAL TOTAL<br>MEMBERS<br>ADDED | ACTUAL<br>DROPPED<br>MEMBERS | ACTUAL NET<br>GAIN/<br>LOSS |  |
| JULY/AUG/SEPT | 0                | 0                   | 0                          | 0                           | JULY/AUG/SEPT                    | -30                | 17                               | 52                           | -35                         |  |
| OCT/NOV/DEC   | 2                | 0                   | 1                          | -1                          | OCT/NOV/DEC                      | 70                 | 58                               | 60                           | -2                          |  |
| JAN/FEB/MAR   | 0                | 0                   | 0                          | 0                           | JAN/FEB/MAR                      | 20                 | 47                               | 32                           | 15                          |  |
| APR/MAY/JUNE  | 1                | 0                   | 0                          | 0                           | APR/MAY/JUNE                     | 45                 | 10                               | 5                            | 5                           |  |